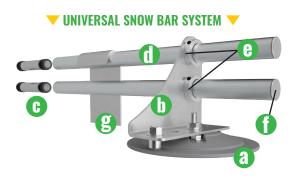

- Universal Mount | Compatible with every roof, arrives pre-assembled.
- b. Bracket System | Available in 2 bar or 3 bar
- c. Couplers | Joins bars together for a continuous line up to 100'.
- d. Bars | 1" diameter Aluminum Tubing: 7.5' in length.
- e. Collars | Prevent lateral movement.
- f. End Caps | Used to seal off the ends of tubing
- g. Ice Flag | Screw-in Ice Flag installed on the bar between the mounts.