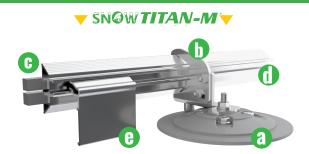

- Universal Mount | Compatible with every roof, arrives pre-assembled.
- **b. Clamping Claw** | Holds rail in place until ready to "Titan".
- c. Rail Connectors (1 & 2) | Attach rails together for a continuous line up to 100'.
- d. Rails | Robust 7.5' rail that can span up to 48".
- e. Ice Clip | Snap in ice clip helps prevent snow & ice from sliding under the rail & distributes load.