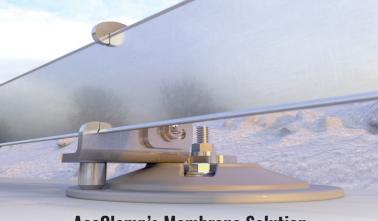

2-bar for membrane

Double-rail Snow Titan™ for membrane

**860-351-0686** (opt 1)

AceClamp.com

AceClamp Snow Retention Solution for Membrane
Save time and labor with the AceClamp pre-assembled
snow retention solution for commercial roofing systems.
The Snow Titan M Snow Rail, the Snow Bar System M &
the Snow Titan Double Rail. All systems are engineered
& tested to meet your specific load requirements. The
innovative Universal Mount ensures unparalleled versatility
and rapid installation, helping contractors reduce costs and
maximize efficiency.