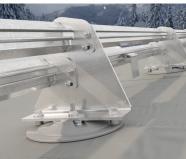

2-bar for membrane

Double-rail Snow Titan™ for membrane

**860-351-0686** (opt 1)

AceClamp.com

AceClamp Snow Retention Solution for Membrane
Save time and labor with the AceClamp pre-assembled
snow retention solution for commercial roofing systems.
The Snow Titan M Snow Rail, the Snow Bar System M &
the Snow Titan Double Rail. All systems are engineered
& tested to meet your specific load requirements. The
innovative Universal Mount ensures unparalleled versatility
and rapid installation, helping contractors reduce costs and
maximize efficiency.