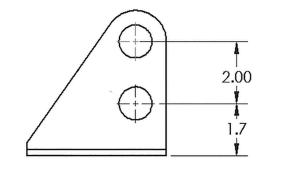

## Cut Sheet | 2HK-AL

## 2-Bar Snow Bracket Kit

- Two Bar snow systems for Asphalt roofs can provide adequate protection in areas that have moderate to heavy snow loads
- Installation to be completed in accordance with the manufacturer's written specifications and installation instructions.
- Manufactured in Aluminum, Stainless Steel or Brass
- Contact AceClamp<sup>®</sup> for custom layouts and materials