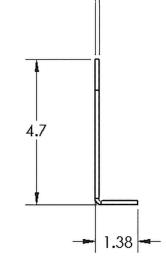

## Cut Sheet | 2HK-AL

## 2-Bar Snow Bracket Kit

- Two Bar snow systems for Asphalt roofs can provide adequate protection in areas that have moderate to heavy snow loads
- Installation to be completed in accordance with the manufacturer's written specifications and installation instructions.
- Manufactured in Aluminum, Stainless Steel or Brass
- Contact AceClamp<sup>®</sup> for custom layouts and materials